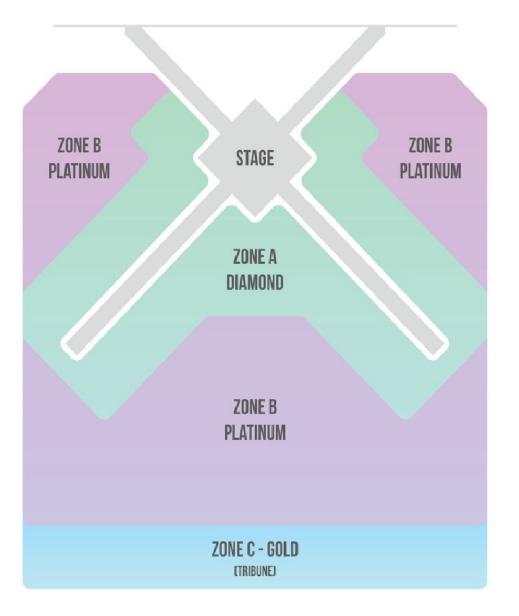

#### TICKET PRICES

For ticket sales, please contact your distributor.

| \$650                        | DIAMOND/VIP ACCESS                                                           |                                                                 |
|------------------------------|------------------------------------------------------------------------------|-----------------------------------------------------------------|
| USD                          | SUNDAY / JUNE 09, 2024                                                       | MONDAY / JUNE 10, 2024                                          |
| Limited tickets<br>available | Priority entrance lane (skip the queue).                                     | Priority entrance lane (skip the queue)                         |
|                              | Welcome drink.                                                               | THE COLLECTIVE VISION show acce<br>Seats within Area A (Front). |
|                              | PRE.SHOW access.<br>Tables within Area A (Front).                            | Coffee break.                                                   |
|                              | Seated dinner and wine package.                                              | Light lunch.                                                    |
|                              | REFLECTIVE PERSPECTIVE show access.                                          | Light fution.                                                   |
|                              | AFTER PARTY access with DJ including<br>two hours of complimentary drinks.   |                                                                 |
|                              | Gift bag.                                                                    |                                                                 |
| \$430                        | PLATINUM ACCESS                                                              |                                                                 |
| USD                          | SUNDAY / JUNE 09, 2024                                                       | MONDAY / JUNE 10, 2024                                          |
|                              | Welcome drink.                                                               | THE COLLECTIVE VISION show acce<br>Seats within Area B.         |
|                              | PRE.SHOW access.<br>Tables within Area B.<br>Seated dinner and wine package. | Coffee break.                                                   |
|                              | REFLECTIVE PERSPECTIVE show access.                                          | Light lunch.                                                    |
|                              | AFTER PARTY access with DJ including                                         |                                                                 |
|                              | two hours of complimentary drinks.                                           |                                                                 |
| \$320                        | GOLD ACCESS                                                                  |                                                                 |
| USD                          | SUNDAY / JUNE 09, 2024                                                       | MONDAY / JUNE 10, 2024                                          |
|                              | Welcome drink.                                                               | THE COLLECTIVE VISION show acce                                 |
|                              | REFLECTIVE PERSPECTIVE show access<br>Seats within Area C.                   | Seats within Area C.<br>Coffee break.                           |
|                              | AFTER PARTY access with DJ including two hours of complimentary drinks.      | Light lunch.                                                    |
|                              | *Please note that GOLD tickets DO NOT include PRE.SHOW and seated dinner.    |                                                                 |